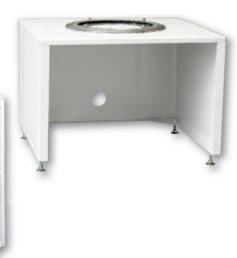

## **Key Center**

The modular Key Cutting Center allows you to maximize profits per square foot. From a small footprint, you have the flexibility to build from a smaller, single tier tower to the larger double tower with the most popular of both residential and commercial key blanks.

Add Key Tower accessories that fit your requirements. Accessories include a 4-wheel cart with built in shelving, to garage side racks for "niche" keys, to a garage with shelf for additional equipment or storage.