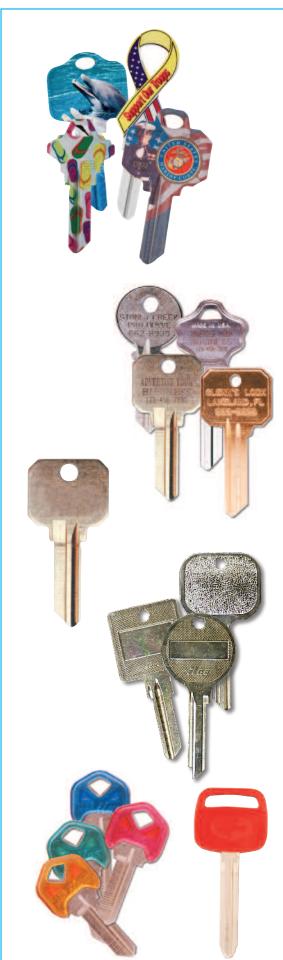

### **Decorated (Painted) Keys**

Your consumer's eyes are sure to be drawn to this line of keys. Whether they are choosing a fun way to express their individual style or a functional way to differentiate one key from another, this popular category offers an ever changing variety of designs, patterns and officially licensed key blanks. See our web site for the latest designs.

Our patented decorating process allows for intricate, detailed designs as well as a specific and precise color match. This specialized process also provides Ilco brand decorated keys with a durable, scratch and chip resistant finish.

#### Personalized

These keys are made to help you to promote your business and assure repeat business. Ilco offers you a wide variety of keyways and bow (head) styles for your personalized information. Two types of personalization are available; state-of-the-art laser engraving or a high quality embossed customer logo and/or other information. You can also choose from original manufacturers bow shapes, the neuter/security bow, or from several custom shapes.

#### Color Plastic Head

Color plastic head keys offer you customers another solution for visual identification.

Ilco offers two styles for you to choose from; Cool Colors are a line of "soft-gel", transparent color plastic head keys. Solid Color Plastic Head include an opaque color plastic that is framed in metal.